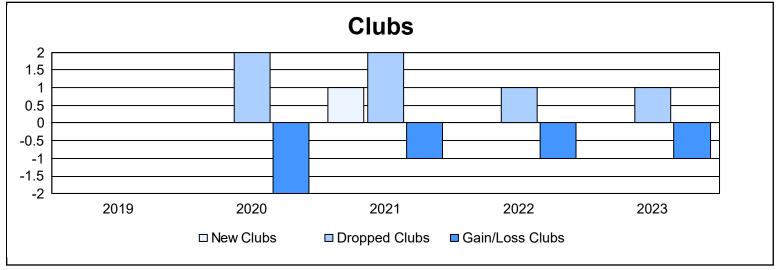

District 42 As of June 2023 Cumulative

| Year      | New<br>Clubs | Dropped<br>Clubs | Gain/<br>Loss<br>Clubs | New<br>Members | Charter<br>Members | Reinstate<br>Members | Transfer<br>Members | Total<br>Member<br>Added | Total<br>Members<br>Dropped | Gain/<br>Loss<br>Members |
|-----------|--------------|------------------|------------------------|----------------|--------------------|----------------------|---------------------|--------------------------|-----------------------------|--------------------------|
| 2018-2019 | 0            | 0                | 0                      | 79             | 1                  | 2                    | 1                   | 83                       | 85                          | -2                       |
| 2019-2020 | 0            | 2                | -2                     | 68             | 2                  | 2                    | 4                   | 76                       | 85                          | -9                       |
| 2020-2021 | 1            | 2                | -1                     | 45             | 25                 | 3                    | 2                   | 75                       | 156                         | -81                      |
| 2021-2022 | 0            | 1                | -1                     | 72             | 1                  | 7                    | 2                   | 82                       | 120                         | -38                      |
| 2022-2023 | 0            | 1                | -1                     | 65             | 0                  | 5                    | 4                   | 74                       | 110                         | -36                      |
| Average   | 0            | 1                | -1                     | 66             | 6                  | 4                    | 3                   | 78                       | 111                         | -33                      |